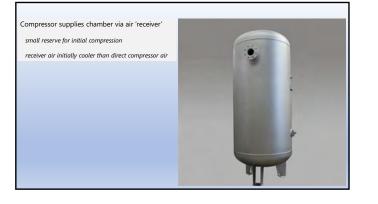

### Chamber Air Compression Options

Low pressure compressor > LP volume receiver 125-200 psig

High pressure compressor > HP storage receiver >2,000 psig

High pressure storage cylinders >2,000 psig