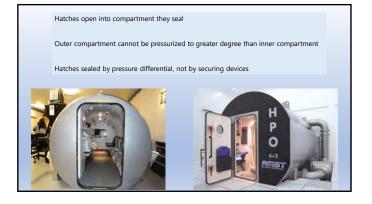

### Chamber Nomenclature

Main compartment vs. main lock/inner lock

Entrance compartment vs. entry/outer lock

Hatch vs. man way; 'door' on modern clinical units

Medical lock vs. supply lock

View port vs. window