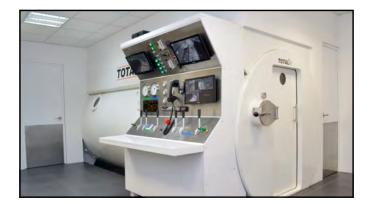

### Chamber Nomenclature

Main compartment vs. main lock/inner lock

Entrance compartment vs. entry/outer lock

Hatch vs. man way; 'door' on modern clinical units

Medical lock vs. supply lock

View port vs. window

Inside attendant vs. tender/medic

### Chamber Air Compression Options

Low pressure compressor > LP volume receiver 125-200 psig

High pressure compressor > HP storage receiver >2,000 psig

High pressure storage cylinders >2,000 psig