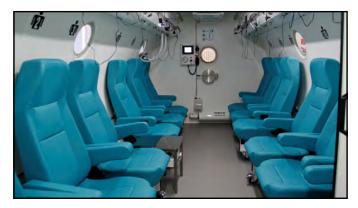

### Chamber Nomenclature

Main compartment vs. main lock/inner lock

Entrance compartment vs. entry/outer lock

Hatch vs. man way; 'door' on modern clinical units

Medical lock vs. supply lock

View port vs. window

Inside attendant vs. tender/medic