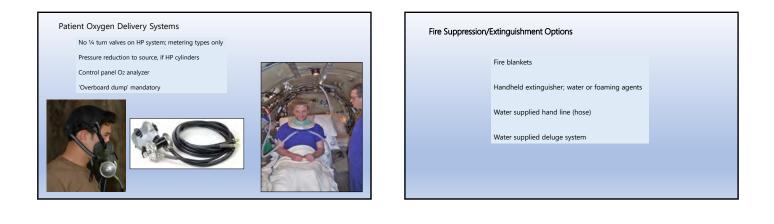

## Medical Gases 100% oxygen, clinical HBO therapy Nitrox (nitrogen oxygen mixtures) Heliox (helium oxygen mixtures)