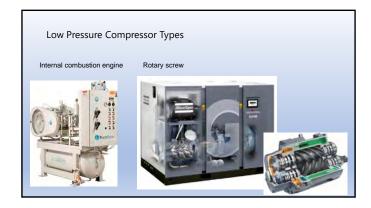

### Chamber Air Compression Options

Low pressure compressor > LP volume receiver 125-200 psig

High pressure compressor > HP storage receiver >2,000 psig

High pressure storage cylinders >2,000 psig