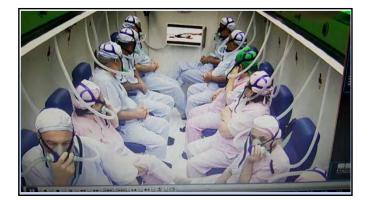

### Chamber Nomenclature

Main compartment vs. main lock/inner lock

Entrance compartment vs. entry/outer lock

Hatch vs. man way; 'door' on modern clinical units

Medical lock vs. supply lock

View port vs. window

Inside attendant vs. tender/medic