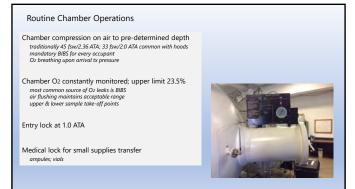

### Chamber Air Compression Options

Low pressure compressor > LP volume receiver 125-200 psig

High pressure compressor > HP storage receiver >2,000 psig

High pressure storage cylinders >2,000 psig

### Air Purity

Compressors: responsibly of end users

Cylinders: responsibility of product manufacturer/supplier

~wide range of standards

Oxygen percent

Carbon dioxide; carbon monoxide

Oil vapor; water vapor

Sulphur dioxide; nitrogen dioxide Nitric oxide, other potential contaminants

## Medical Gases 100% oxygen, clinical HBO therapy Nitrox (nitrogen oxygen mixtures) Heliox (helium oxygen mixtures)