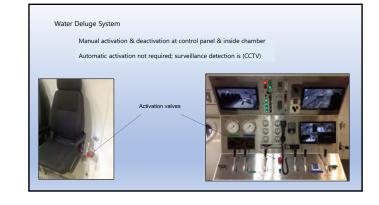

# Water Deluge System Water storage tank Andatory Class A chambers (NFPA 99) Water storage tank Sprinkler inlets Image: Comparison of the storage tank Image: Comparison of tan

### Water Deluge System

Water & power (air pressure) supplies must be independent of handline

- Water deluge must be delivered three seconds of activation
- should be sufficient available volume to flow for one minute

should have sufficient stored power (pressure) to operate for 15 seconds

| Inside Attendant                                                                                                                         | 1888 JUNAYO, D. S. C. Propert communities formation of the Property of the Pro |
|------------------------------------------------------------------------------------------------------------------------------------------|--------------------------------------------------------------------------------------------------------------------------------------------------------------------------------------------------------------------------------------------------------------------------------------------------------------------------------------------------------------------------------------------------------------------------------------------------------------------------------------------------------------------------------------------------------------------------------------------------------------------------------------------------------------------------------------------------------------------------------------------------------------------------------------------------------------------------------------------------------------------------------------------------------------------------------------------------------------------------------------------------------------------------------------------------------------------------------------------------------------------------------------------------------------------------------------------------------------------------------------------------------------------------------------------------------------------------------------------------------------------------------------------------------------------------------------------------------------------------------------------------------------------------------------------------------------------------------------------------------------------------------------------------------------------------------------------------------------------------------------------------------------------------------------------------------------------------------------------------------------------------------------------------------------------------------------------------------------------------------------------------------------------------------------------------------------------------------------------------------------------------------|
| 'Fitness to work in pressurized settings'<br>along lines of HBO pts. but compressed air issue                                            | 1.53345.55-dot-of Tamon to Work Scattelanov<br>Ion Multiplaces hands instantions<br>*** a salitors<br>Report of the Physe-Neutric Despits July Committie<br>of the Unident July Scatter and Physeline Multiplaces                                                                                                                                                                                                                                                                                                                                                                                                                                                                                                                                                                                                                                                                                                                                                                                                                                                                                                                                                                                                                                                                                                                                                                                                                                                                                                                                                                                                                                                                                                                                                                                                                                                                                                                                                                                                                                                                                                              |
| Pregnancy temporary disqualification<br>screening standards not well established                                                         | This document of any artiflux and provided for<br>modeling gives highly Consisting of the spectral<br>and appeared by the INTERN Read of Demonstra<br>Padem                                                                                                                                                                                                                                                                                                                                                                                                                                                                                                                                                                                                                                                                                                                                                                                                                                                                                                                                                                                                                                                                                                                                                                                                                                                                                                                                                                                                                                                                                                                                                                                                                                                                                                                                                                                                                                                                                                                                                                    |
| Nitrogen narcosis non-issue with routine HBO therapy<br>complicates DCI cases tx >100 fsw<br>historic standard of 165 fsw for CAGE & DCS | The share of the s |
| issues of personal safety, pt care & clinical decision-making                                                                            |                                                                                                                                                                                                                                                                                                                                                                                                                                                                                                                                                                                                                                                                                                                                                                                                                                                                                                                                                                                                                                                                                                                                                                                                                                                                                                                                                                                                                                                                                                                                                                                                                                                                                                                                                                                                                                                                                                                                                                                                                                                                                                                                |
|                                                                                                                                          | Alleman T. UHM 2018;45(2):231-247                                                                                                                                                                                                                                                                                                                                                                                                                                                                                                                                                                                                                                                                                                                                                                                                                                                                                                                                                                                                                                                                                                                                                                                                                                                                                                                                                                                                                                                                                                                                                                                                                                                                                                                                                                                                                                                                                                                                                                                                                                                                                              |