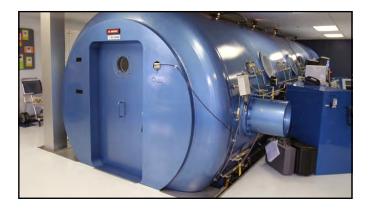

Clinical hyperbaric medicine

 The Class A Hyperbaric Chamber

 'Human, multiple occupancy' NFPA-99 classification system

 Multiplace hyperbaric delivery system fundaments
 Multiplace hyperbaric delivery system fundaments

### Chamber Nomenclature

Main compartment vs. main lock/inner lock

Entrance compartment vs. entry/outer lock

Hatch vs. man way; 'door' on modern clinical units

Medical lock vs. supply lock

View port vs. window