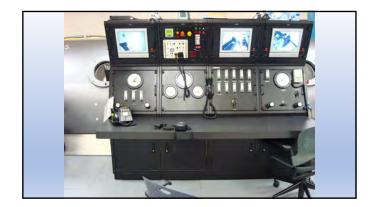

### Chamber Nomenclature

Main compartment vs. main lock/inner lock

Entrance compartment vs. entry/outer lock

Hatch vs. man way; 'door' on modern clinical units

Medical lock vs. supply lock

View port vs. window

Inside attendant vs. tender/medic

### Chamber Air Compression Options

Low pressure compressor > LP volume receiver 125-200 psig

High pressure compressor > HP storage receiver >2,000 psig

High pressure storage cylinders >2,000 psig