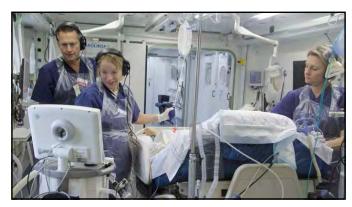

Inside attendant vs. tender/medic

### Patient/Chamber Safety Perspectives

No direct patient grounding required (as required for monoplace) exception when Oz atmospheres > 23.5% employed

Chamber grounding per monoplace, plus internal conductive surfaces enclosing electrical circuits

Ear protection during compression & ventilation

Chamber pressure relief valves one for chamber max working pressure optional second for max Oz breathing pressure internal & external overrides

Battery powered equipment sealed/pressure resistant; no in-chamber charging; no battery changing personal items (cell phone; laptop; tablet; pager; entertainment) prohibited