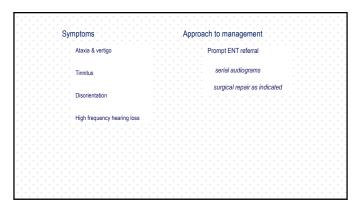

| Differentia | I diagnosis  |            |       |  |
|-------------|--------------|------------|-------|--|
|             |              | <u>IEB</u> | IEDCS |  |
|             | Dizziness    | yes        | yes   |  |
|             | Nausea       | yes        | yes   |  |
|             | Vomiting     | yes        | yes   |  |
|             | Hearing loss | yes        | yes   |  |
|             | Ataxia       | yes        | yes   |  |
|             | Tinnitus     | yes        | yes   |  |
|             |              |            |       |  |