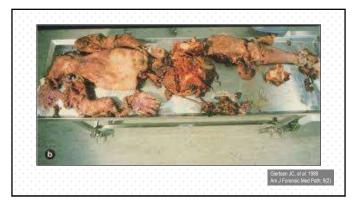

| Depth (fsw/msw)       | 100/30 | 300/100 | 400/120 | 500/150 | 600/180 |                  |
|-----------------------|--------|---------|---------|---------|---------|------------------|
| No. Escapers          | 44     | 26      | 23      | 20      | 2       |                  |
| Ear Barotrauma        | 2      | 2       | 1       |         |         |                  |
| TM Perforation        |        | 1       | 2       | 3       | 1       |                  |
| Sinus Barotrauma      |        | 1       |         |         |         |                  |
| Dental Barotrauma     |        |         | 1       |         |         |                  |
| Thoracic Squeeze      |        | 2       |         |         | 1       |                  |
| Stomach Rupture       |        |         |         | 1       |         | -1-1-1-1-1-1-1-1 |
| Vasovagal Episode     |        |         |         | 1       |         |                  |
| DCS                   |        |         |         | 1       | 1       |                  |
| Acute Stress Reaction |        |         |         |         | 1       |                  |