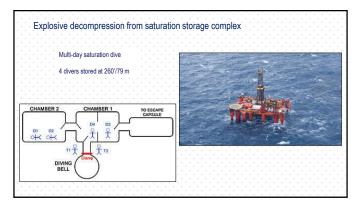

| Depth (fsw/msw)       | 100/30 | 300/100 | 400/120 | 500/150 | 600/180 |                  |
|-----------------------|--------|---------|---------|---------|---------|------------------|
| No. Escapers          | 44     | 26      | 23      | 20      | 2       |                  |
| Ear Barotrauma        | 2      | 2       | 1       |         |         |                  |
| TM Perforation        |        | 1       | 2       | 3       | 1       |                  |
| Sinus Barotrauma      |        | 1       |         |         |         |                  |
| Dental Barotrauma     |        |         | 1       |         |         |                  |
| Thoracic Squeeze      |        | 2       |         |         | 1       |                  |
| Stomach Rupture       |        |         |         | 1       |         | -1-1-1-1-1-1-1-1 |
| Vasovagal Episode     |        |         |         | 1       |         |                  |
| DCS                   |        |         |         | 1       | 1       |                  |
| Acute Stress Reaction |        |         |         |         | 1       |                  |