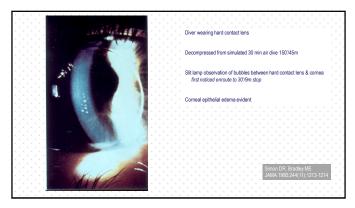

|  |  |  |     |      |       |       |        |       |      |       |       |      |       |       |       |    |  |  |  |  |































| Differentia | I diagnosis  |            |       |  |
|-------------|--------------|------------|-------|--|
|             |              | <u>IEB</u> | IEDCS |  |
|             | Dizziness    | yes        | yes   |  |
|             | Nausea       | yes        | yes   |  |
|             | Vomiting     | yes        | yes   |  |
|             | Hearing loss | yes        | yes   |  |
|             | Ataxia       | yes        | yes   |  |
|             | Tinnitus     | yes        | yes   |  |
|             |              |            |       |  |



































| Depth (fsw/msw)       | 100/30 | 300/100 | 400/120 | 500/150 | 600/180 |                  |
|-----------------------|--------|---------|---------|---------|---------|------------------|
| No. Escapers          | 44     | 26      | 23      | 20      | 2       |                  |
| Ear Barotrauma        | 2      | 2       | 1       |         |         |                  |
| TM Perforation        |        | 1       | 2       | 3       | 1       |                  |
| Sinus Barotrauma      |        | 1       |         |         |         |                  |
| Dental Barotrauma     |        |         | 1       |         |         |                  |
| Thoracic Squeeze      |        | 2       |         |         | 1       |                  |
| Stomach Rupture       |        |