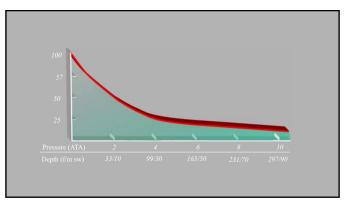

| Depth (fsw/msw)       | 100/30 | 300/100 | 400/120 | 500/150 | 600/180 |                  |
|-----------------------|--------|---------|---------|---------|---------|------------------|
| No. Escapers          | 44     | 26      | 23      | 20      | 2       |                  |
| Ear Barotrauma        | 2      | 2       | 1       |         |         |                  |
| TM Perforation        |        | 1       | 2       | 3       | 1       |                  |
| Sinus Barotrauma      |        | 1       |         |         |         |                  |
| Dental Barotrauma     |        |         | 1       |         |         |                  |
| Thoracic Squeeze      |        | 2       |         |         | 1       |                  |
| Stomach Rupture       |        |         |         | 1       |         | -1-1-1-1-1-1-1-1 |
| Vasovagal Episode     |        |         |         | 1       |         |                  |
| DCS                   |        |         |         | 1       | 1       |                  |
| Acute Stress Reaction |        |         |         |         | 1       |                  |