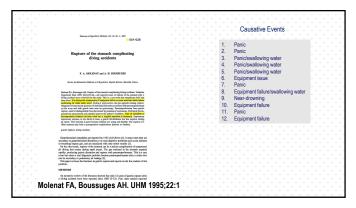

| Depth (fsw/msw)       | 100/30 | 300/100 | 400/120 | 500/150 | 600/180 |                  |
|-----------------------|--------|---------|---------|---------|---------|------------------|
| No. Escapers          | 44     | 26      | 23      | 20      | 2       |                  |
| Ear Barotrauma        | 2      | 2       | 1       |         |         |                  |
| TM Perforation        |        | 1       | 2       | 3       | 1       |                  |
| Sinus Barotrauma      |        | 1       |         |         |         |                  |
| Dental Barotrauma     |        |         | 1       |         |         |                  |
| Thoracic Squeeze      |        | 2       |         |         | 1       |                  |
| Stomach Rupture       |        |         |         | 1       |         | -1-1-1-1-1-1-1-1 |
| Vasovagal Episode     |        |         |         | 1       |         |                  |
| DCS                   |        |         |         | 1       | 1       |                  |
| Acute Stress Reaction |        |         |         |         | 1       |                  |