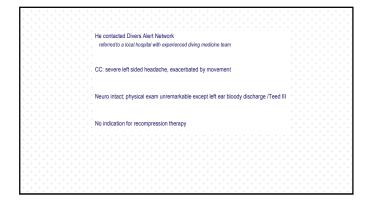

|  |  |  |     |      |       |       |        |       |      |       |       |      |       |       |       |    |  |  |  |  |































| Differentia | I diagnosis  |            |       |  |
|-------------|--------------|------------|-------|--|
|             |              | <u>IEB</u> | IEDCS |  |
|             | Dizziness    | yes        | yes   |  |
|             | Nausea       | yes        | yes   |  |
|             | Vomiting     | yes        | yes   |  |
|             | Hearing loss | yes        | yes   |  |
|             | Ataxia       | yes        | yes   |  |
|             | Tinnitus     | yes        | yes   |  |
|             |              |            |       |  |



































| Depth (fsw/msw)       | 100/30 | 300/100 | 400/120 | 500/150 | 600/180 |                  |
|-----------------------|--------|---------|---------|---------|---------|------------------|
| No. Escapers          | 44     | 26      | 23      | 20      | 2       |                  |
| Ear Barotrauma        | 2      | 2       | 1       |         |         |                  |
| TM Perforation        |        | 1       | 2       | 3       | 1       |                  |
| Sinus Barotrauma      |        | 1       |         |         |         |                  |
| Dental Barotrauma     |        |         | 1       |         |         |                  |
| Thoracic Squeeze      |        | 2       |         |         | 1       |                  |
| Stomach Rupture