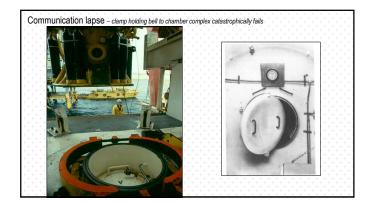

| Depth (fsw/msw)       | 100/30 | 300/100 | 400/120 | 500/150 | 600/180 |                  |
|-----------------------|--------|---------|---------|---------|---------|------------------|
| No. Escapers          | 44     | 26      | 23      | 20      | 2       |                  |
| Ear Barotrauma        | 2      | 2       | 1       |         |         |                  |
| TM Perforation        |        | 1       | 2       | 3       | 1       |                  |
| Sinus Barotrauma      |        | 1       |         |         |         |                  |
| Dental Barotrauma     |        |         | 1       |         |         |                  |
| Thoracic Squeeze      |        | 2       |         |         | 1       |                  |
| Stomach Rupture       |        |         |         | 1       |         | -1-1-1-1-1-1-1-1 |
| Vasovagal Episode     |        |         |         | 1       |         |                  |
| DCS                   |        |         |         | 1       | 1       |                  |
| Acute Stress Reaction |        |         |         |         | 1       |                  |