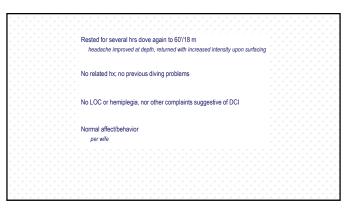

|  |  |  |     |      |       |       |        |       |      |       |       |      |       |       |       |    |  |  |  |  |































| Differentia | I diagnosis  |            |       |  |
|-------------|--------------|------------|-------|--|
|             |              | <u>IEB</u> | IEDCS |  |
|             | Dizziness    | yes        | yes   |  |
|             | Nausea       | yes        | yes   |  |
|             | Vomiting     | yes        | yes   |  |
|             | Hearing loss | yes        | yes   |  |
|             | Ataxia       | yes        | yes   |  |
|             | Tinnitus     | yes        | yes   |  |
|             |              |            |       |  |



































| Depth (fsw/msw)       | 100/30 | 300/100 | 400/120 | 500/150 | 600/180 |                  |
|-----------------------|--------|---------|---------|---------|---------|------------------|
| No. Escapers          | 44     | 26      | 23      | 20      | 2       |                  |
| Ear Barotrauma        | 2      | 2       | 1       |         |         |                  |
| TM Perforation        |        | 1       | 2       | 3       | 1       |                  |
| Sinus Barotrauma      |        | 1       |         |         |         |                  |
| Dental Barotrauma     |        |         | 1       |         |         |                  |
| Thoracic Squeeze      |        | 2       |         |         | 1       |                  |
| Stomach Rupture