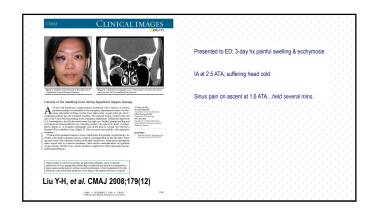

| Depth (fsw/msw)       | 100/30 | 300/100 | 400/120 | 500/150 | 600/180 |                  |
|-----------------------|--------|---------|---------|---------|---------|------------------|
| No. Escapers          | 44     | 26      | 23      | 20      | 2       |                  |
| Ear Barotrauma        | 2      | 2       | 1       |         |         |                  |
| TM Perforation        |        | 1       | 2       | 3       | 1       |                  |
| Sinus Barotrauma      |        | 1       |         |         |         |                  |
| Dental Barotrauma     |        |         | 1       |         |         |                  |
| Thoracic Squeeze      |        | 2       |         |         | 1       |                  |
| Stomach Rupture       |        |         |         | 1       |         | -1-1-1-1-1-1-1-1 |
| Vasovagal Episode     |        |         |         | 1       |         |                  |
| DCS                   |        |         |         | 1       | 1       |                  |
| Acute Stress Reaction |        |         |         |         | 1       |                  |