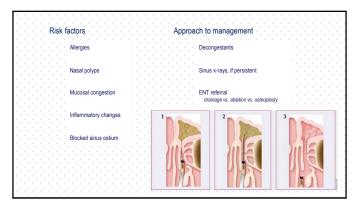

|                                                                                                                |  |  |  | · - |      |       |       |        |       |      |       |       |      |       |       |       |    |  |  |  |  |
|----------------------------------------------------------------------------------------------------------------|--|--|--|-----|------|-------|-------|--------|-------|------|-------|-------|------|-------|-------|-------|----|--|--|--|--|
| Upper respiratory infection                                                                                    |  |  |  | E   | ar d | lisco | omto  | ort; i | ncre  | eas  | ing   | pai   | n    |       |       |       |    |  |  |  |  |
|                                                                                                                |  |  |  |     |      |       |       |        |       |      |       |       |      |       |       |       |    |  |  |  |  |
|                                                                                                                |  |  |  |     |      |       |       |        |       |      |       |       |      |       |       |       |    |  |  |  |  |
| the second s |  |  |  |     |      |       |       |        |       |      |       |       |      |       |       |       |    |  |  |  |  |
| Allergies                                                                                                      |  |  |  | P   | aın  | reso  | oluti | on v   | vitn  | in-o | cnai  | mbe   | er p | erto  | orati | ion   |    |  |  |  |  |
|                                                                                                                |  |  |  |     |      |       |       |        |       |      |       |       |      |       |       |       |    |  |  |  |  |
|                                                                                                                |  |  |  |     |      |       |       |        |       |      |       |       |      |       |       |       |    |  |  |  |  |
|                                                                                                                |  |  |  |     |      |       |       |        |       |      |       |       |      |       |       |       |    |  |  |  |  |
| Mucosal polyps                                                                                                 |  |  |  | · C | alor | ric s | timu  | Ilatio | on v  | vith | ope   | en v  | vate | er pe | erfc  | orati | on |  |  |  |  |
|                                                                                                                |  |  |  |     |      | diso. |       |        |       |      |       |       |      |       |       |       |    |  |  |  |  |
|                                                                                                                |  |  |  |     |      | ui301 | 10111 | 0001   | 1, 10 | ange | o, pe | 11110 |      |       |       |       |    |  |  |  |  |
|                                                                                                                |  |  |  |     |      |       |       |        |       |      |       |       |      |       |       |       |    |  |  |  |  |
| Cigarette smoking                                                                                              |  |  |  |     |      |       |       |        |       |      |       |       |      |       |       |       |    |  |  |  |  |
|                                                                                                                |  |  |  |     |      |       |       |        |       |      |       |       |      |       |       |       |    |  |  |  |  |
|                                                                                                                |  |  |  |     |      |       |       |        |       |      |       |       |      |       |       |       |    |  |  |  |  |
|                                                                                                                |  |  |  |     |      |       |       |        |       |      |       |       |      |       |       |       |    |  |  |  |  |
| 'Locking' phenomenon                                                                                           |  |  |  |     |      |       |       |        |       |      |       |       |      |       |       |       |    |  |  |  |  |
| · · · ·                                                                                                        |  |  |  |     |      |       |       |        |       |      |       |       |      |       |       |       |    |  |  |  |  |
|                                                                                                                |  |  |  |     |      |       |       |        |       |      |       |       |      |       |       |       |    |  |  |  |  |
|                                                                                                                |  |  |  |     |      |       |       |        |       |      |       |       |      |       |       |       |    |  |  |  |  |
| Radiotherapy                                                                                                   |  |  |  |     |      |       |       |        |       |      |       |       |      |       |       |       |    |  |  |  |  |
| ( additionapy                                                                                                  |  |  |  |     |      |       |       |        |       |      |       |       |      |       |       |       |    |  |  |  |  |
|                                                                                                                |  |  |  |     |      |       |       |        |       |      |       |       |      |       |       |       |    |  |  |  |  |
|                                                                                                                |  |  |  |     |      |       |       |        |       |      |       |       |      |       |       |       |    |  |  |  |  |
|                                                                                                                |  |  |  |     |      |       |       |        |       |      |       |       |      |       |       |       |    |  |  |  |  |
|                                                                                                                |  |  |  |     |      |       |       |        |       |      |       |       |      |       |       |       |    |  |  |  |  |
|                                                                                                                |  |  |  |     |      |       |       |        |       |      |       |       |      |       |       |       |    |  |  |  |  |