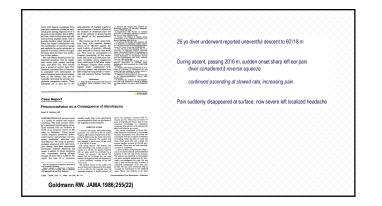

|  |  |  |     |      |       |       |        |       |      |       |       |      |       |       |       |    |  |  |  |  |































| Differentia | I diagnosis  |            |       |  |
|-------------|--------------|------------|-------|--|
|             |              | <u>IEB</u> | IEDCS |  |
|             | Dizziness    | yes        | yes   |  |
|             | Nausea       | yes        | yes   |  |
|             | Vomiting     | yes        | yes   |  |
|             | Hearing loss | yes        | yes   |  |
|             | Ataxia       | yes        | yes   |  |
|             | Tinnitus     | yes        | yes   |  |
|             |              |            |       |  |



































| Depth (fsw/msw)       | 100/30 | 300/100 | 400/120 | 500/150 | 600/180 |                  |
|-----------------------|--------|---------|---------|---------|---------|------------------|
| No. Escapers          | 44     | 26      | 23      | 20      | 2       |                  |
| Ear Barotrauma        | 2      | 2       | 1       |         |         |                  |
| TM Perforation        |        | 1       | 2       | 3       | 1       |                  |
| Sinus Barotrauma      |        | 1       |         |         |         |                  |
| Dental Barotrauma     |        |         | 1       |         |         |                  |
| Thoracic Squeeze      |        | 2       |         |         | 1       |                  |
| Stomach Rupture