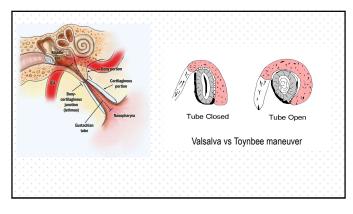

## Medical Aspects of Non-Pulmonary Barotrauma

Dick Clarke, CHT

|  | ļ | Po | ten | tial | ba | aro | tra | un | na | site | s | ł |                                         | ł   | ł | ł | ł | ł | ł | ł | ł | ł | 1 | ł | Ż | ł | l.   |
|--|---|----|-----|------|----|-----|-----|----|----|------|---|---|-----------------------------------------|-----|---|---|---|---|---|---|---|---|---|---|---|---|------|
|  |   |    |     |      |    |     |     |    |    |      |   |   |                                         |     |   |   |   |   |   |   |   |   |   |   |   |   | 191  |
|  |   |    |     |      |    |     |     |    |    |      |   |   | External, middle & inner ear structures | 8 . |   |   |   |   |   |   |   |   |   |   |   |   |      |
|  |   |    |     |      |    |     |     |    |    |      |   |   |                                         |     |   |   |   |   |   |   |   |   |   |   |   |   | 1.4  |
|  |   |    |     |      |    |     |     |    |    |      |   |   | Para-nasal spaces                       |     |   |   |   |   |   |   |   |   |   |   |   |   | 11.  |
|  |   |    |     |      |    |     |     |    |    |      |   |   | Para-nasai spaces                       |     |   |   |   |   |   |   |   |   |   |   |   |   | ÷.,  |
|  |   |    |     |      |    |     |     |    |    |      |   |   |                                         |     |   |   |   |   |   |   |   |   |   |   |   |   | 11   |
|  |   |    |     |      |    |     |     |    |    |      |   |   | Teeth                                   |     |   |   |   |   |   |   |   |   |   |   |   |   | ÷1.  |
|  |   |    |     |      |    |     |     |    |    |      |   |   |                                         |     |   |   |   |   |   |   |   |   |   |   |   |   | ÷ 15 |
|  |   |    |     |      |    |     |     |    |    |      |   |   |                                         |     |   |   |   |   |   |   |   |   |   |   |   |   | - 1- |
|  |   |    |     |      |    |     |     |    |    |      |   |   | Lungsdiscussed elsewhere                |     |   |   |   |   |   |   |   |   |   |   |   |   | 1    |
|  |   |    |     |      |    |     |     |    |    |      |   |   |                                         |     |   |   |   |   |   |   |   |   |   |   |   |   | 1.1  |
|  |   |    |     |      |    |     |     |    |    |      |   |   | Stomach - G.I. tract                    |     |   |   |   |   |   |   |   |   |   |   |   |   | 1.1  |
|  |   |    |     |      |    |     |     |    |    |      |   |   | otomatin otherade                       |     |   |   |   |   |   |   |   |   |   |   |   |   | 1.1  |
|  |   |    |     |      |    |     |     |    |    |      |   |   |                                         |     |   |   |   |   |   |   |   |   |   |   |   |   | 181  |
|  |   |    |     |      |    |     |     |    |    |      |   |   | Attached/implanted devices              |     |   |   |   |   |   |   |   |   |   |   |   |   | 1.4  |
|  |   |    |     |      |    |     |     |    |    |      |   |   |                                         |     |   |   |   |   |   |   |   |   |   |   |   |   | 11   |
|  |   |    |     |      |    |     |     |    |    |      |   |   |                                         |     |   |   |   |   |   |   |   |   |   |   |   |   | ÷.,  |
|  |   |    |     |      |    |     |     |    |    |      |   |   |                                         |     |   |   |   |   |   |   |   |   |   |   |   |   | ÷.,  |
|  |   |    |     |      |    |     |     |    |    |      |   |   |                                         |     |   |   |   |   |   |   |   |   |   |   |   |   | ÷ 1, |
|  |   |    |     |      |    |     |     |    |    |      |   |   |                                         |     |   |   |   | - |   |   |   |   |   |   |   |   |      |

|                                                                                                                |  |  |  | · - |      |       |       |        |       |      |       |       |      |       |       |       |    |  |  |  |  |
|----------------------------------------------------------------------------------------------------------------|--|--|--|-----|------|-------|-------|--------|-------|------|-------|-------|------|-------|-------|-------|----|--|--|--|--|
| Upper respiratory infection                                                                                    |  |  |  | E   | ar d | lisco | omto  | ort; i | ncre  | eas  | ing   | pai   | n    |       |       |       |    |  |  |  |  |
|                                                                                                                |  |  |  |     |      |       |       |        |       |      |       |       |      |       |       |       |    |  |  |  |  |
|                                                                                                                |  |  |  |     |      |       |       |        |       |      |       |       |      |       |       |       |    |  |  |  |  |
| the second s |  |  |  |     |      |       |       |        |       |      |       |       |      |       |       |       |    |  |  |  |  |
| Allergies                                                                                                      |  |  |  | P   | aın  | reso  | oluti | on v   | vitn  | in-o | cnai  | mbe   | er p | erto  | orati | ion   |    |  |  |  |  |
|                                                                                                                |  |  |  |     |      |       |       |        |       |      |       |       |      |       |       |       |    |  |  |  |  |
|                                                                                                                |  |  |  |     |      |       |       |        |       |      |       |       |      |       |       |       |    |  |  |  |  |
|                                                                                                                |  |  |  |     |      |       |       |        |       |      |       |       |      |       |       |       |    |  |  |  |  |
| Mucosal polyps                                                                                                 |  |  |  | · C | alor | ric s | timu  | Ilatio | on v  | vith | ope   | en v  | vate | er pe | erfc  | orati | on |  |  |  |  |
|                                                                                                                |  |  |  |     |      | diso. |       |        |       |      |       |       |      |       |       |       |    |  |  |  |  |
|                                                                                                                |  |  |  |     |      | ui301 | 10111 | 0001   | 1, 10 | ange | o, pe | 11110 |      |       |       |       |    |  |  |  |  |
|                                                                                                                |  |  |  |     |      |       |       |        |       |      |       |       |      |       |       |       |    |  |  |  |  |
| Cigarette smoking                                                                                              |  |  |  |     |      |       |       |        |       |      |       |       |      |       |       |       |    |  |  |  |  |
|                                                                                                                |  |  |  |     |      |       |       |        |       |      |       |       |      |       |       |       |    |  |  |  |  |
|                                                                                                                |  |  |  |     |      |       |       |        |       |      |       |       |      |       |       |       |    |  |  |  |  |
|                                                                                                                |  |  |  |     |      |       |       |        |       |      |       |       |      |       |       |       |    |  |  |  |  |
| 'Locking' phenomenon                                                                                           |  |  |  |     |      |       |       |        |       |      |       |       |      |       |       |       |    |  |  |  |  |
| · · · ·                                                                                                        |  |  |  |     |      |       |       |        |       |      |       |       |      |       |       |       |    |  |  |  |  |
|                                                                                                                |  |  |  |     |      |       |       |        |       |      |       |       |      |       |       |       |    |  |  |  |  |
|                                                                                                                |  |  |  |     |      |       |       |        |       |      |       |       |      |       |       |       |    |  |  |  |  |
| Radiotherapy                                                                                                   |  |  |  |     |      |       |       |        |       |      |       |       |      |       |       |       |    |  |  |  |  |
| ( additionapy                                                                                                  |  |  |  |     |      |       |       |        |       |      |       |       |      |       |       |       |    |  |  |  |  |
|                                                                                                                |  |  |  |     |      |       |       |        |       |      |       |       |      |       |       |       |    |  |  |  |  |
|                                                                                                                |  |  |  |     |      |       |       |        |       |      |       |       |      |       |       |       |    |  |  |  |  |
|                                                                                                                |  |  |  |     |      |       |       |        |       |      |       |       |      |       |       |       |    |  |  |  |  |
|                                                                                                                |  |  |  |     |      |       |       |        |       |      |       |       |      |       |       |       |    |  |  |  |  |
|                                                                                                                |  |  |  |     |      |       |       |        |       |      |       |       |      |       |       |       |    |  |  |  |  |