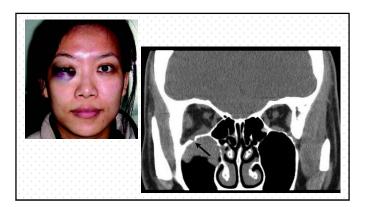

| Depth (fsw/msw)       | 100/30 | 300/100 | 400/120 | 500/150 | 600/180 |                  |
|-----------------------|--------|---------|---------|---------|---------|------------------|
| No. Escapers          | 44     | 26      | 23      | 20      | 2       |                  |
| Ear Barotrauma        | 2      | 2       | 1       |         |         |                  |
| TM Perforation        |        | 1       | 2       | 3       | 1       |                  |
| Sinus Barotrauma      |        | 1       |         |         |         |                  |
| Dental Barotrauma     |        |         | 1       |         |         |                  |
| Thoracic Squeeze      |        | 2       |         |         | 1       |                  |
| Stomach Rupture       |        |         |         | 1       |         | -1-1-1-1-1-1-1-1 |
| Vasovagal Episode     |        |         |         | 1       |         |                  |
| DCS                   |        |         |         | 1       | 1       |                  |
| Acute Stress Reaction |        |         |         |         | 1       |                  |