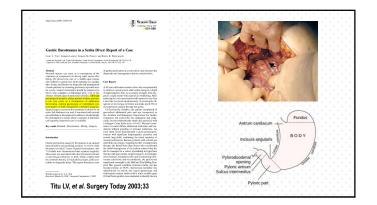

| Depth (fsw/msw)       | 100/30 | 300/100 | 400/120 | 500/150 | 600/180 |                  |
|-----------------------|--------|---------|---------|---------|---------|------------------|
| No. Escapers          | 44     | 26      | 23      | 20      | 2       |                  |
| Ear Barotrauma        | 2      | 2       | 1       |         |         |                  |
| TM Perforation        |        | 1       | 2       | 3       | 1       |                  |
| Sinus Barotrauma      |        | 1       |         |         |         |                  |
| Dental Barotrauma     |        |         | 1       |         |         |                  |
| Thoracic Squeeze      |        | 2       |         |         | 1       |                  |
| Stomach Rupture       |        |         |         | 1       |         | -1-1-1-1-1-1-1-1 |
| Vasovagal Episode     |        |         |         | 1       |         |                  |
| DCS                   |        |         |         | 1       | 1       |                  |
| Acute Stress Reaction |        |         |         |         | 1       |                  |